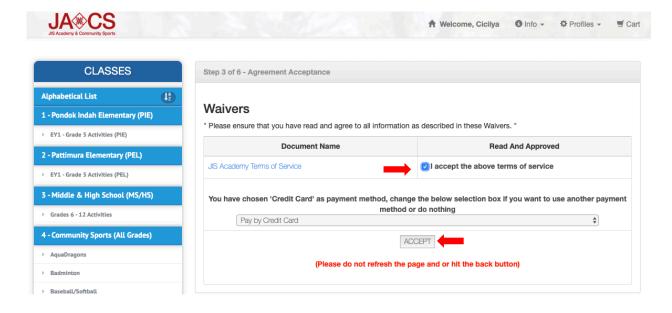

**Step 4:** Choose your payment method. You can choose online payment by credit card or pay cash at the JIS Business Office. Then click **"Go To Next Step"**.

Step 5: Thick "I accept the above terms of service" after reading it, then click "Accept".