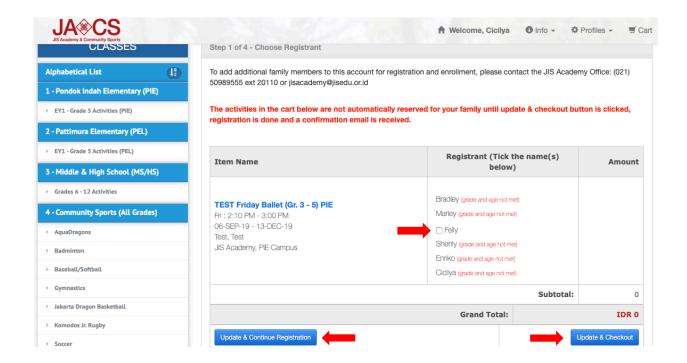

**Step 1:** Click on the campus your child is enrolled in. A list of activities will then appear.

Step 2: Click on the activity your child wishes to enroll in, then click "Register".

**Step 3:** Click on your family member that wishes to take the activity. Then click on **"Update & Continue Registration**" should you wish to register for more activities for your family members or simply hit **"Update & Checkout"** button if you want to continue your registration.