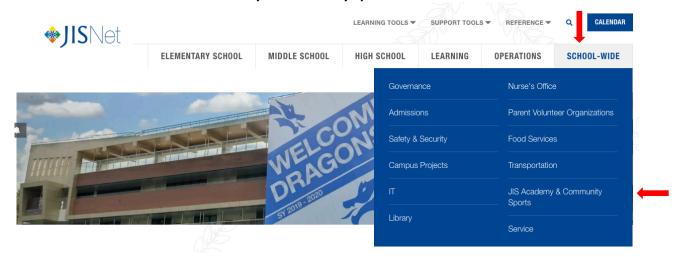

## JIS ACADEMY REGISTRATION GUIDE

Login to JISNet.

Click on SCHOOL-WIDE then JIS Academy & Community Sports.

You will then be directed to JIS Academy & Community Sports Registration page. Click on **REGISTER HERE**.