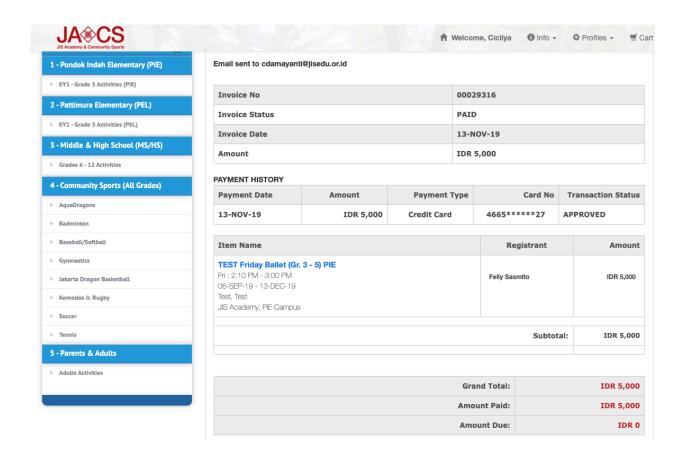

**Step 8:** Your registration is now complete. Invoice confirmation will appear. The confirmation will also be emailed to you.