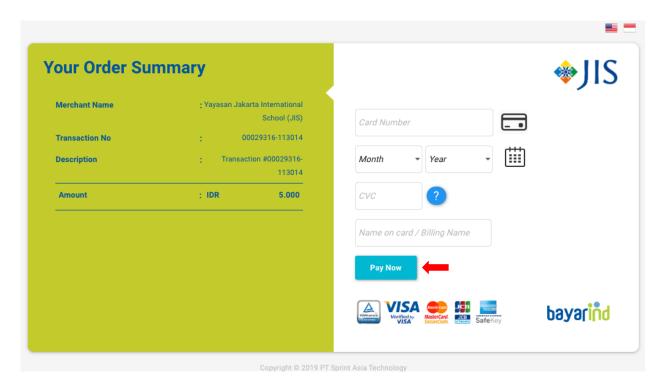

Step 6: Your invoice will appear. Then click "Process Payment" if you choose to pay by credit card.

**Step 7:** You will be directed to payment gateway page. Fill out your credit card information then click "Pay Now".