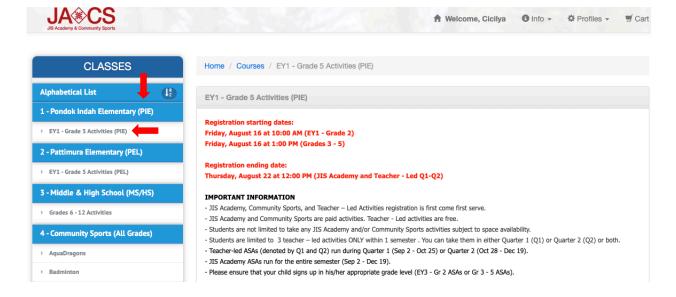

**Step 1:** Click on the campus your child is enrolled in. A list of activities will then appear.

Step 2: Click on the activity your child wishes to enroll in, then click "Register".

**Step 3:** Click on your family member that wishes to take the activity. Then click on **"Update & Continue Registration**" should you wish to register for more activities for your family members or simply hit **"Update & Checkout"** button if you want to continue your registration.