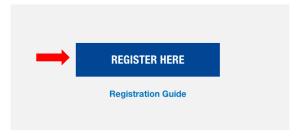

## JIS ACADEMY REGISTRATION GUIDE

Login to JISNet.

Click on SCHOOL-WIDE then JIS Academy & Community Sports.

You will then be directed to JIS Academy & Community Sports Registration page. Click on **REGISTER HERE**.