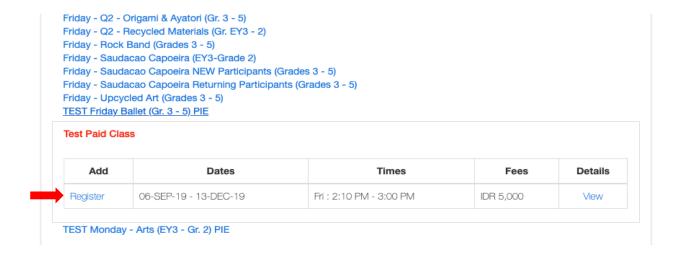

**Step 1:** Click on the campus your child is enrolled in. A list of activities will then appear.

Step 2: Click on the activity your child wishes to enroll in, then click "Register".

**Step 3:** Click on your family member that wishes to take the activity. Then click on **"Update & Continue Registration**" should you wish to register for more activities for your family members or simply hit **"Update & Checkout"** button if you want to continue your registration.