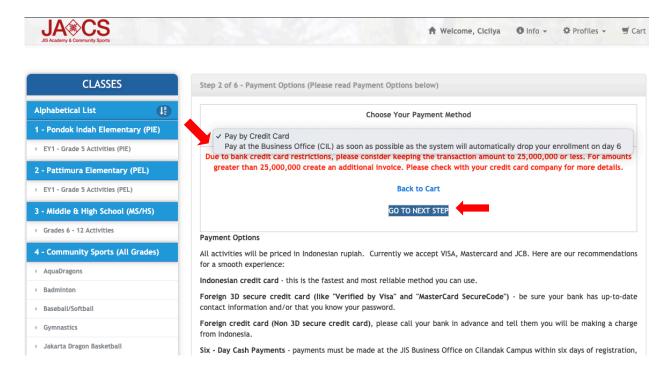

**Step 4:** Choose your payment method. You can choose online payment by credit card or pay cash at the JIS Business Office. Then click **"Go To Next Step"**.

Step 5: Thick "I accept the above terms of service" after reading it, then click "Accept".