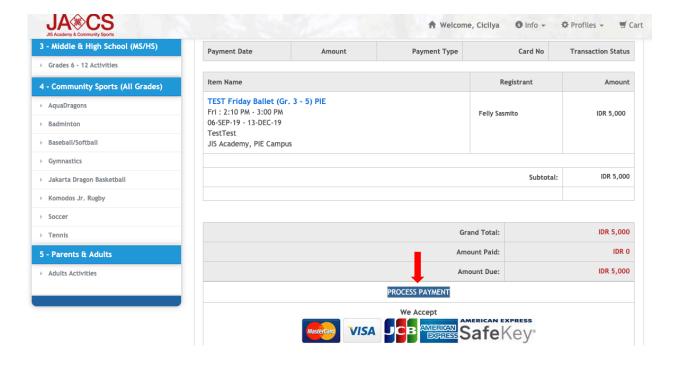

Step 6: Your invoice will appear. Then click "Process Payment" if you choose to pay by credit card.

**Step 7:** You will be directed to payment gateway page. Fill out your credit card information then click "Pay Now".